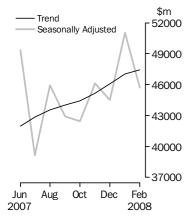

#### COMMERCIAL FINANCE

- The trend series for the value of total commercial finance commitments rose 0.9%. This was due to a rise in fixed lending commitments (up 1.7%), which was partly offset by a fall in revolving credit commitments (down 0.7%).
- The seasonally adjusted series for the value of total commercial finance commitments fell 10.4%. This decrease was due to a fall in both fixed lending commitments (down 13.8%) and revolving credit commitments (down 2.8%).