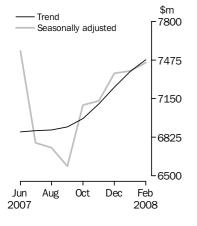

#### PERSONAL FINANCE

- The trend series for the value of total personal finance rose 1.4%, due to a rise in both revolving credit commitments (up 1.6%) and fixed lending commitments (up 1.0%).
- The seasonally adjusted series for the value of total personal finance commitments rose 0.9%. This was due to a rise in revolving credit commitments (up 2.4%), which was partly offset by a fall in fixed lending commitments (down 0.8%).